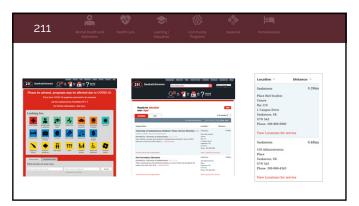

#### Process:

- Request
- Customer meetings
  Determine requirements
  Get access to data
  Build reporting and tools

- Operationalize

34

35