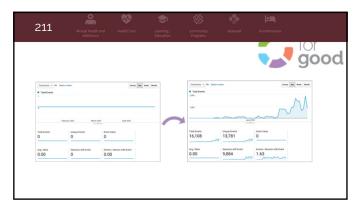

#### Process:

- Request
- Customer meetings
  Determine requirements
  Get access to data
  Build reporting and tools

- Operationalize

34

35