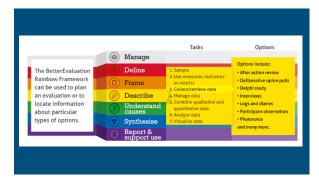

#### MANAGE an evaluation or M&E System

- Decide how the evaluation or the M&E system will be managed, including clarifying stakeholders, roles and decision-making processes, and ensure processes for these are transparent and well-managed.
- Alvin's tips:
  - Initial meetings to set project goals, member roles, and stakeholders
     Project Charter

  - Team Charter • Revisit as needed

72

#### MANAGE an evaluation or M&E System

- Alvin's tips:
  - Initial meetings to set project goals, member roles, and stakeholders
  - Project Charter
  - Team Charter
  - Set check-in points to stay on track
  - Revisit as needed

## DEFINE what is to be evaluated

 Develop a description (or access an existing version) of what is to be evaluated and how it is understood to work.

74

## DEFINE what is to be evaluated

- Alvin's Tips:
- Build off from initial discussions
- Program theory / theory of change
- Logic model
- Involve as many different perspectives as possible
  - E.g., physicians, nurses, clinic managers, medical office assistants, patients

## FRAME the boundaries for an evaluation

• Set the parameters of the evaluation — its purposes, key evaluation questions and the criteria and standards to be used.

#### FRAME the boundaries for an evaluation

- Alvin's tips:
  - Develop Evaluation Framework

#### FRAME the boundaries for an evaluation

- Alvin's tips:
  - Develop Evaluation Framework

78

#### DESCRIBE activities, outcomes, impacts and context

• Collect and retrieve data to answer descriptive questions such as what has happened in terms of the activities of the project, programme, or policy, the various results it has had, and the context in which it has been implemented

#### DESCRIBE activities, outcomes, impacts and context

- Alvin's tips:
  - Find processes to tap data collection into
  - Automate as much as possible
    - Allows for rapid analysis/reporting; timeliness
       Create links from Excel to Word
    - Statistical programming (R, Python)
    - Markdown
  - Don't let perfection get in the way of progress

### UNDERSTAND CAUSES of outcomes and impacts

Collect and analyze data to answer causal questions about what has produced outcomes and impacts that have been observed.

## UNDERSTAND CAUSES of outcomes and impacts

- Alvin's tips:
- Gold standard of investigate causation is the double-blind randomized-control trial
- Check the results are consistent with causal contribution
- 2. Compare the results to the counterfactual (control; what if intervention didn't happen?)
- Investigate possible alternative explanations

# SYNTHESISE data from one or more evaluations

 Combine data to form an overall assessment of the merit or worth of the intervention, or to summarize evidence across several evaluations.

84

## SYNTHESISE data from one or more evaluations

- Alvin's tips:
  - Triangulation: multiple data sources measuring the same thing from different perspective
  - Expert Panels (i.e., clinicians to have clinical interpretation of findings)

# REPORT & SUPPORT USE of findings

 Develop and present findings in ways that are useful for the intended users of the evaluation, and support them to make use of them.

HEALTH Q

89

# REPORT & SUPPORT USE of findings

- Alvin's tips:
  - Define reporting structure as early as possible; have a plan for data being collected
  - Automate regular reporting; stick to a cadence that facilitates use
  - Include recommendations
  - Have a plan to USE findings