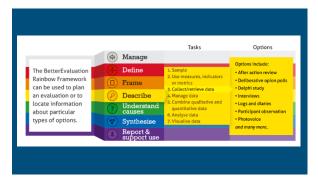

#### MANAGE an evaluation or M&E System

- Decide how the evaluation or the M&E system will be managed, including clarifying stakeholders, roles and decision-making processes, and ensure processes for these are transparent and well-managed.
- Alvin's tips:
  - Initial meetings to set project goals, member roles, and stakeholders
     Project Charter

  - Team Charter • Revisit as needed

72

#### MANAGE an evaluation or M&E System

- Alvin's tips:
  - Initial meetings to set project goals, member roles, and stakeholders
  - Project Charter
  - Team Charter
  - Set check-in points to stay on track
  - Revisit as needed

## DEFINE what is to be evaluated

 Develop a description (or access an existing version) of what is to be evaluated and how it is understood to work.

74

## DEFINE what is to be evaluated

- Alvin's Tips:
- Build off from initial discussions
- Program theory / theory of change
- Logic model
- Involve as many different perspectives as possible
  - E.g., physicians, nurses, clinic managers, medical office assistants, patients

## FRAME the boundaries for an evaluation

• Set the parameters of the evaluation — its purposes, key evaluation questions and the criteria and standards to be used.

#### FRAME the boundaries for an evaluation

- Alvin's tips:
  - Develop Evaluation Framework

#### FRAME the boundaries for an evaluation

- Alvin's tips:
  - Develop Evaluation Framework

78

#### DESCRIBE activities, outcomes, impacts and context

• Collect and retrieve data to answer descriptive questions such as what has happened in terms of the activities of the project, programme, or policy, the various results it has had, and the context in which it has been implemented

#### DESCRIBE activities, outcomes, impacts and context

- Alvin's tips:
  - Find processes to tap data collection into
  - Automate as much as possible
    - Allows for rapid analysis/reporting; timeliness
       Create links from Excel to Word
    - Statistical programming (R, Python)
    - Markdown
  - Don't let perfection get in the way of progress

### UNDERSTAND CAUSES of outcomes and impacts

Collect and analyze data to answer causal questions about what has produced outcomes and impacts that have been observed.

## UNDERSTAND CAUSES of outcomes and impacts

- Alvin's tips:
- Gold standard of investigate causation is the double-blind randomized-control trial
- Check the results are consistent with causal contribution
- 2. Compare the results to the counterfactual (control; what if intervention didn't happen?)
- Investigate possible alternative explanations

# SYNTHESISE data from one or more evaluations

 Combine data to form an overall assessment of the merit or worth of the intervention, or to summarize evidence across several evaluations.

84

## SYNTHESISE data from one or more evaluations

- Alvin's tips:
  - Triangulation: multiple data sources measuring the same thing from different perspective
  - Expert Panels (i.e., clinicians to have clinical interpretation of findings)

# REPORT & SUPPORT USE of findings

 Develop and present findings in ways that are useful for the intended users of the evaluation, and support them to make use of them.

HEALTH Q

89

# REPORT & SUPPORT USE of findings

- Alvin's tips:
  - Define reporting structure as early as possible; have a plan for data being collected
  - Automate regular reporting; stick to a cadence that facilitates use
  - Include recommendations
  - Have a plan to USE findings