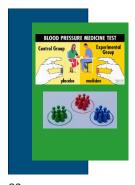

## Clinical Expert Panels

• 12-month Diet and Exercise Program

HEALTH C

86

### **Clinical Expert Panels**

- 12-month Diet and Exercise Program
  - Looked at clinical indicators pre- and post-
  - Found no statistically significant change in clinical indicators (BMI, HbA1C, LDL)

## Clinical Expert Panels

- 12-month Diet and Exercise Program
   Looked at clinical indicators pre- and post-
  - Found no statistically significant change in clinical indicators (BMI, HbA1C, LDL)
- Clinical Expert Panel
  - 4 family physicians interviewed separately were asked about the clinical significance of the findings All 4 said that mitigating deterioration was clinically significant